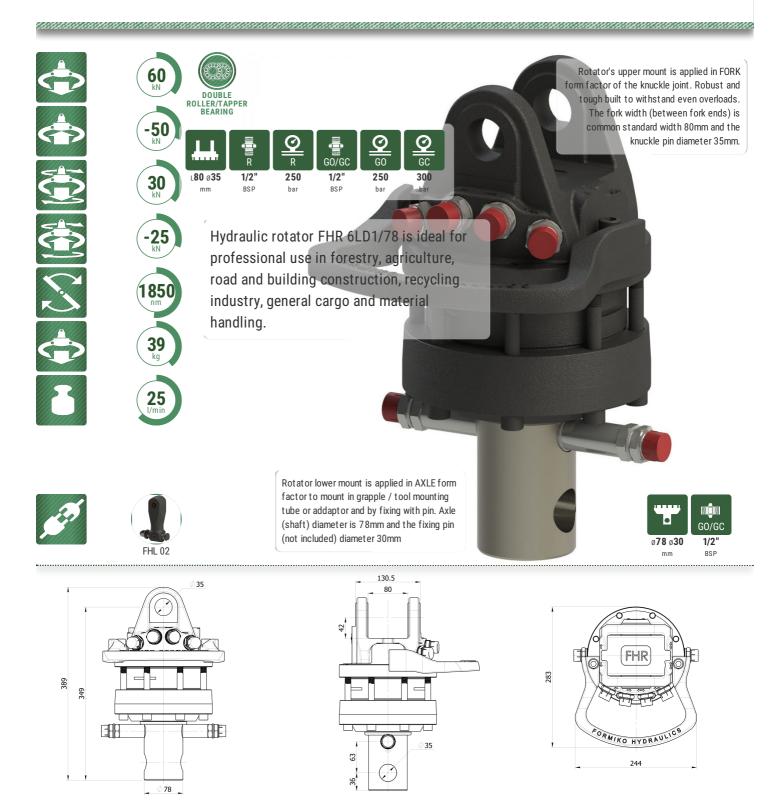

## ROTATION FHR 6LD1/78

On request by special conditions there are metric nipples available for rotator FHR 6LD1/78

ENERAL CARGO AGRICULTURE CONSTRUCTION RECYCL

Hydraulic rotator FHR 6LD1/78 is ideal for professional use in forestry, agriculture, road and building construction, recycling industry, general cargo and material handling.

|          | Rotator's upper mount is applied in FORK form factor of the knuckle joint. Robust and tough built to withstand even overloads. The fork width (between fork ends) is common standard width 80mm and the knuckle pin diameter 35mm. |
|----------|------------------------------------------------------------------------------------------------------------------------------------------------------------------------------------------------------------------------------------|
|          | Rotator lower mount is applied in AXLE form factor to mount in grapple / tool mounting tube or addaptor and by fixing with pin. Axle (shaft) diameter is 78mm and the fixing pin (not included) diameter 30mm                      |
|          | Rotator FHR 6LD1/78 based on reliable vane type hydraulic motor which delivers torque up to 1850Nm at 25MPa.                                                                                                                       |
|          | Formiko Hydraulics rotator FHR 6LD1/78 is equipped with double bearings to withstand both tensional and pushing loads.                                                                                                             |
| <b>j</b> | Formoko rotator FHR 6LD1/78 is compatible with FHL 02 series links.                                                                                                                                                                |
|          | Rotator for shipping is packed in compact solid cardboard box with dimensions 400x250x250mm.                                                                                                                                       |
|          | We providing TWO year warranty for this rotator.                                                                                                                                                                                   |