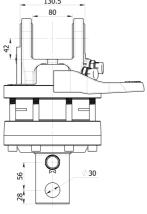

Rotator's upper mount is applied in FORK form factor of the knuckle joint. Robust and tough built to withstand even overloads. The fork width (between fork ends) is common standard width 80mm and the knuckle pin diameter 35mm.