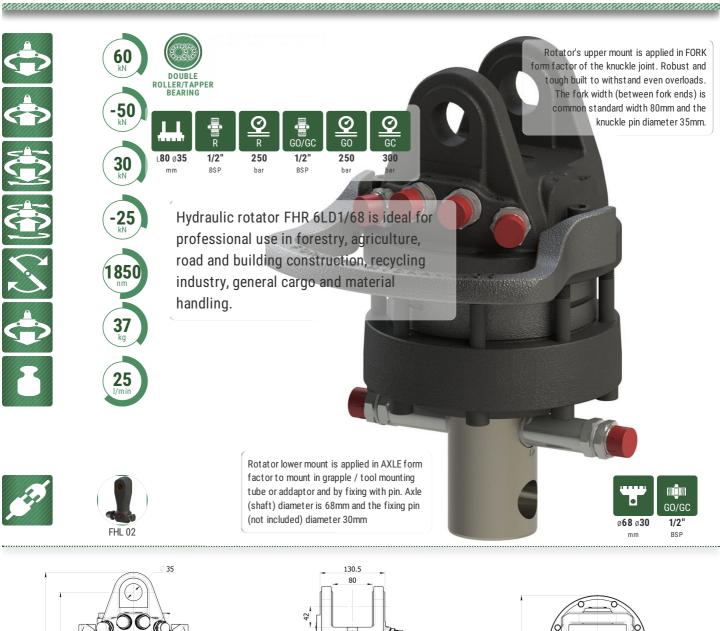

Rotator's upper mount is applied in FORK form factor of the knuckle joint. Robust and tough built to withstand even overloads. The fork width (between fork ends) is common standard width 80mm and the knuckle pin diameter 35mm.

Rotator lower mount is applied in AXLE form factor to mount in grapple / tool mounting tube or addaptor and by fixing with pin. Axle (shaft) diameter is 68mm and the fixing pin (not included) diameter 30mm