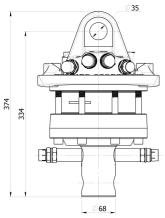

Rotator lower mount is applied in AXLE form factor to mount in grapple / tool mounting tube or addaptor and by fixing with pin. Axle (shaft) diameter is 68mm and the fixing pin (not included) diameter 30mm