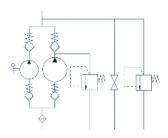

## PM2V 5/80 a-byB-s

with release hand knob with automatic control for the 1st speed with pressure relief valve two speed hand pump for a single acting cylinder for fixing to tank

## Cast iron body

- Piston treated with Niploy
- White zinc plated support lever
  Lever connection Ø 27
- White zinc plated external parts
- Standard colour black
- Oil tank mounting kit included
- Pressure relief valve standard setting: 400 bar