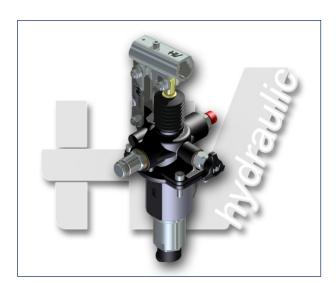

## PM2V 5/80 a-byB-s

with release hand knob with automatic control for the 1st speed with pressure relief valve two speed hand pump for a single acting cylinder for fixing to tank

## Cast iron body

- Piston treated with Niploy
- White zinc plated support lever
  Lever connection Ø 27
- White zinc plated external parts
- Standard colour black
- Oil tank mounting kit included
- Pressure relief valve standard setting: 400 bar