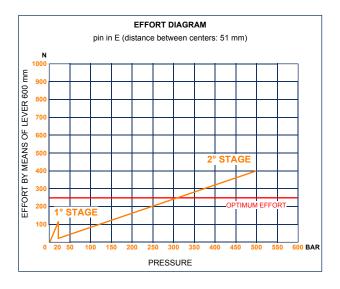

| DISPLACEMENT<br>cm <sup>3</sup> | A<br>mm | B<br>mm | C<br>mm | D<br>° | E<br>° | DISPLACEMENT cm <sup>3</sup> |         | PRESSURE BAR |         | MASS  | CODE               | CODE            |
|---------------------------------|---------|---------|---------|--------|--------|------------------------------|---------|--------------|---------|-------|--------------------|-----------------|
|                                 |         |         |         |        |        | STAGE 1                      | STAGE 2 | STAGE 1      | STAGE 2 | KG    | WITHOUT<br>BELLOWS | WITH<br>BELLOWS |
|                                 |         |         |         |        |        |                              |         |              |         |       |                    |                 |
| 5-80                            | 354     | 185     | 65      | 30     | 32     | 80,588                       | 5,036   | 20           | 500     | 6,200 | 6071.0107          | 6071.0134       |
|                                 |         |         |         |        |        |                              |         |              |         |       |                    |                 |
|                                 |         |         |         |        |        |                              |         |              |         |       |                    |                 |
|                                 |         |         |         |        |        |                              |         |              |         |       |                    |                 |
|                                 |         |         |         |        |        |                              |         |              |         |       |                    |                 |
|                                 |         |         |         |        |        |                              |         |              |         |       |                    |                 |