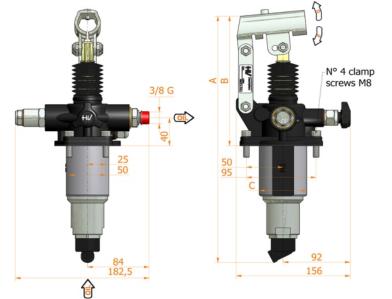

| DISPLACEMENT<br>cm <sup>3</sup> | A<br>mm | B<br>mm | C<br>mm | D<br>° | E<br>° | DISPLACEMENT cm <sup>3</sup> |         | PRESSURE BAR |         | MASS  | CODE               | CODE            |
|---------------------------------|---------|---------|---------|--------|--------|------------------------------|---------|--------------|---------|-------|--------------------|-----------------|
|                                 |         |         |         |        |        | STAGE 1                      | STAGE 2 | STAGE 1      | STAGE 2 | KG    | WITHOUT<br>BELLOWS | WITH<br>BELLOWS |
|                                 |         |         |         |        |        |                              |         |              |         |       |                    |                 |
| 5-80                            | 354     | 185     | 65      | 30     | 32     | 80,588                       | 5,036   | 20           | 500     | 6,200 | 6071.0107          | 6071.0134       |
|                                 |         |         |         |        |        |                              |         |              |         |       |                    |                 |
|                                 |         |         |         |        |        |                              |         |              |         |       |                    |                 |
|                                 |         |         |         |        |        |                              |         |              |         |       |                    |                 |
|                                 |         |         |         |        |        |                              |         |              |         |       |                    |                 |
|                                 |         |         |         |        |        |                              |         |              |         |       |                    |                 |